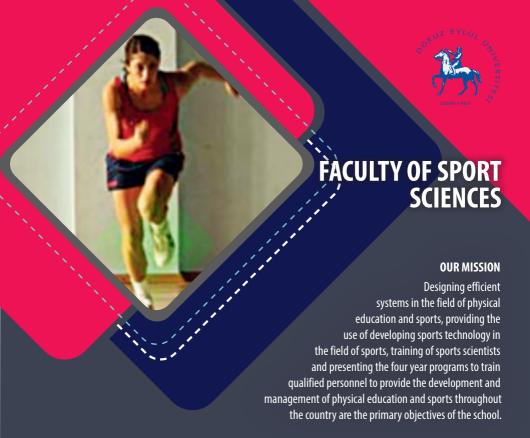

## DEPARTMENT OF PHYSICAL EDUCATION AND SPORTS TEACHING

The aim of the Department of Physical Education and Sports Teaching is to educate the sportspeople and sports educators who can direct the physiological and psychological capacity of the person to achieve the maximum efficiency in sports and to apply the techniques to improve the capacity.

# **DEPARTMENT OF COACHING EDUCATION**

The aim of the Department of Coaching Education is to educate people who are experts in selected sports, who love people, who have high communication skills, outward-oriented, self-disciplined, open to innovation, creative, have leadership qualities that can manage and direct their own group.